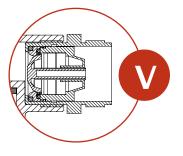

## V "ONE WAY OUT"

It is specially designed to prevent air from entering the pipeline. Installed at the pump station. This feature is beneficial for maintaining vacuum to aid in keeping the pump primed