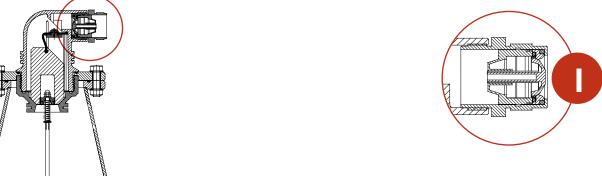

## I "ONE WAY IN"

Specially designed to prevent air from being released from the pipeline. For use in residential areas to enable vacuum breaking while preventing the release of odorous gases from the sewage pipeline.