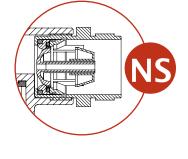

## NS "ONE WAY - NON SLAM"

Protects from water hammer effects in the pipeline system, in situations such as water column separation, deep well pumping and rapid filling of mains