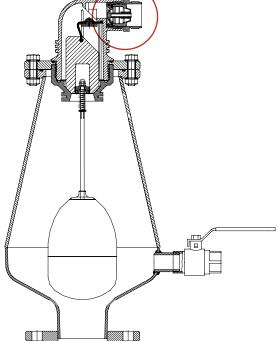

## I "ONE WAY IN"

Specially designed to prevent air from being released from the pipeline. For use in residential areas to enable vacuum breaking while preventing the release of odorous gases from the sewage pipeline.